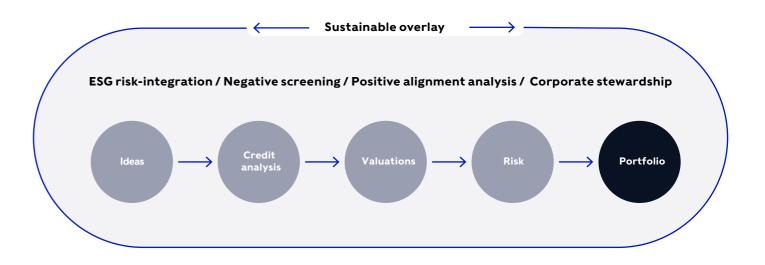

Corporate bonds are the core of our fund: we deploy our tried-and-tested 'four Cs plus' approach to credit selection. This looks at whether the management teams of companies issuing a bond have integrity and competence ('character') and

### **OUR INVESTMENT PROCESS**

- whether they are avoiding over-borrowing ('capacity'). We examine the assets offered specifically as security against the borrowing, as well as other assets that may be managed by the company ('collateral'). We also assess the agreements that define the terms of a company's debt ('covenants'). We don't invest in bonds simply because they're an important part of a specific bond market index - our highly active approach means we may choose to take significant positions in bonds that many other funds may not hold.
- Our credit work involves screening out investments in businesses directly linked to alcohol, armaments, tobacco, gambling, nuclear energy, pornography, and those that are detrimental to animal welfare, human rights and the environment, as well as those with high carbon emissions.
- We combine this negative screening with positive screening to ensure our investments are aligned with pre-determined sustainability criteria. (You can learn more about these criteria on page 20.)